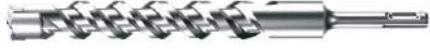

## 2518 **Y-CUTTER ERGO SDS-plus HAMMER DRILL BITS**

Premium SDS-plus hammer drill for concrete and reinforced concrete.

- ✔ Premium multi-cutter for concrete and reinforcement
- ✓ Highest service life and extremely resilient to wear
- ✓ Particularly powerful and rugged multi-cutter with patented Y-Cutter technology
- ✓ With recessed carbide tip for extreme resilience in reinforcement steel and powerful drilling progress
- ✓ Highest effectiveness and speed in large diameters thanks to Y-Cutter technology plus optimised helix design
- ✓ Best possible drill dust transport without risk of inflagration thanks to large-volume, low-vibration Twinmax 3D helix, also in deep holes
- ✓ Lowest vibration thanks to computer-simulated helix reduces the load on the user
- ✓ Three-dimensional cutting edge profile makes positioning really easy and avoids spalling even after drilling many holes